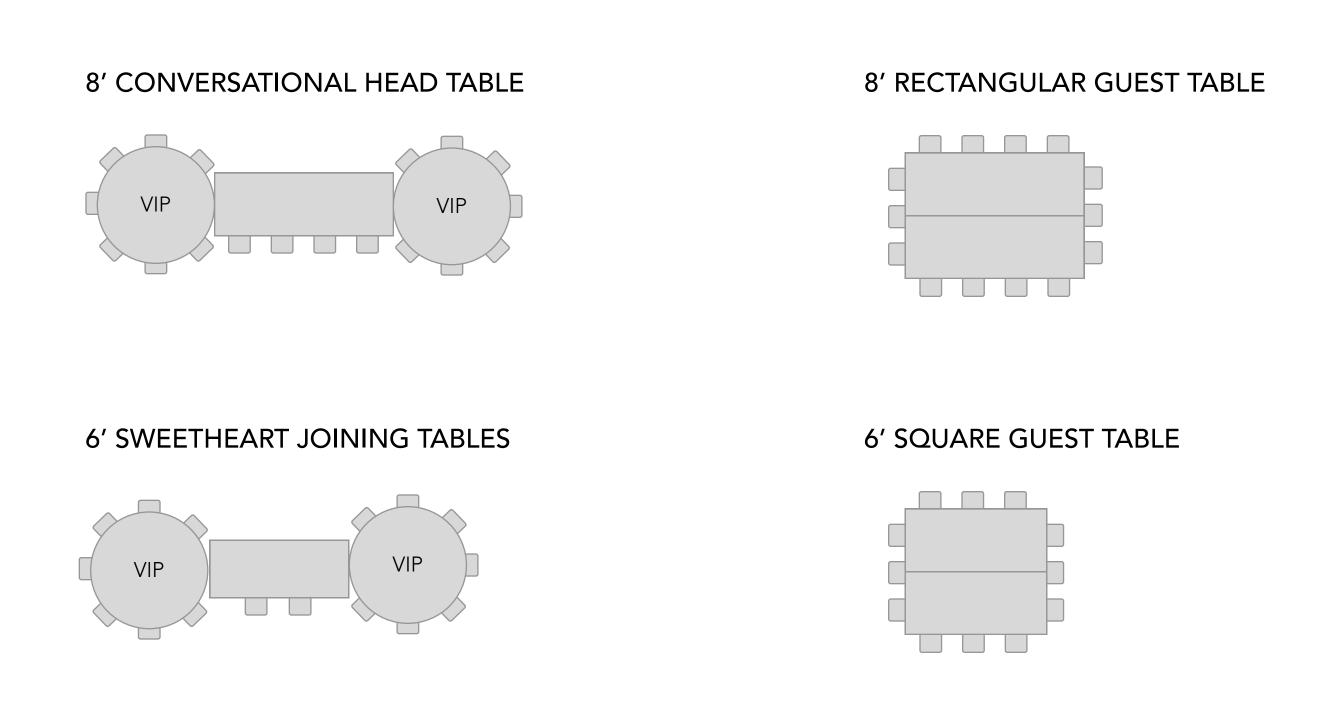

line
- Line up and cue wedding party for processional
- Coordinate and cue photographers and musicians
- Financial planning assistance
- Mid-planning meeting

- Greet your guests and direct them to ceremony and receptions areas
- Work with Reception Event Captain and venue personnel
- Ensure you and your bridal party are prepared for postceremony photos
- Ensure your music entertainment is prepared for your entrance and has correct pronunciation of the members of your bridal part
- Provide assistance in managing of all Vendor Contracts & Services
- Supervise and guide all vendors for on-site installation
- Ensure you and your partner have a fabulous time at your wedding!

215 MANDALAY CANAL, IRVING TX 75039



## RECEPTION TABLE DIAGRAM EXAMPLES











## ALTERNATE TABLE ARRANGEMENTS





#### WEDDING & PRIVATE EVENT AGREEMENT

This agreement is made as of the date stated below between Venetian Terrace (Mandalay Canal Events, LLC) and Client.

**RENTAL** ~ The parties agree that Client shall lease the facilities of Venetian Terrace as stated herein or as stated online for the event date designated and outlined in their WeddingSpree Booking Itinerary or as stated in this agreement if executed in person. A Non-Refundable and Non-Redeemable payment of \$1,500.00 will be required as a reservation deposit.

**PURPOSE** ~ The rental shall be for the client's wedding, reception, or private event.

**RENTAL FEE** ~ The rental fee is for the use of the Ballroom and Outdoor Terrace, Setup, Cleanup, typical access to the premises begins at 12pm; however special arrangements may be