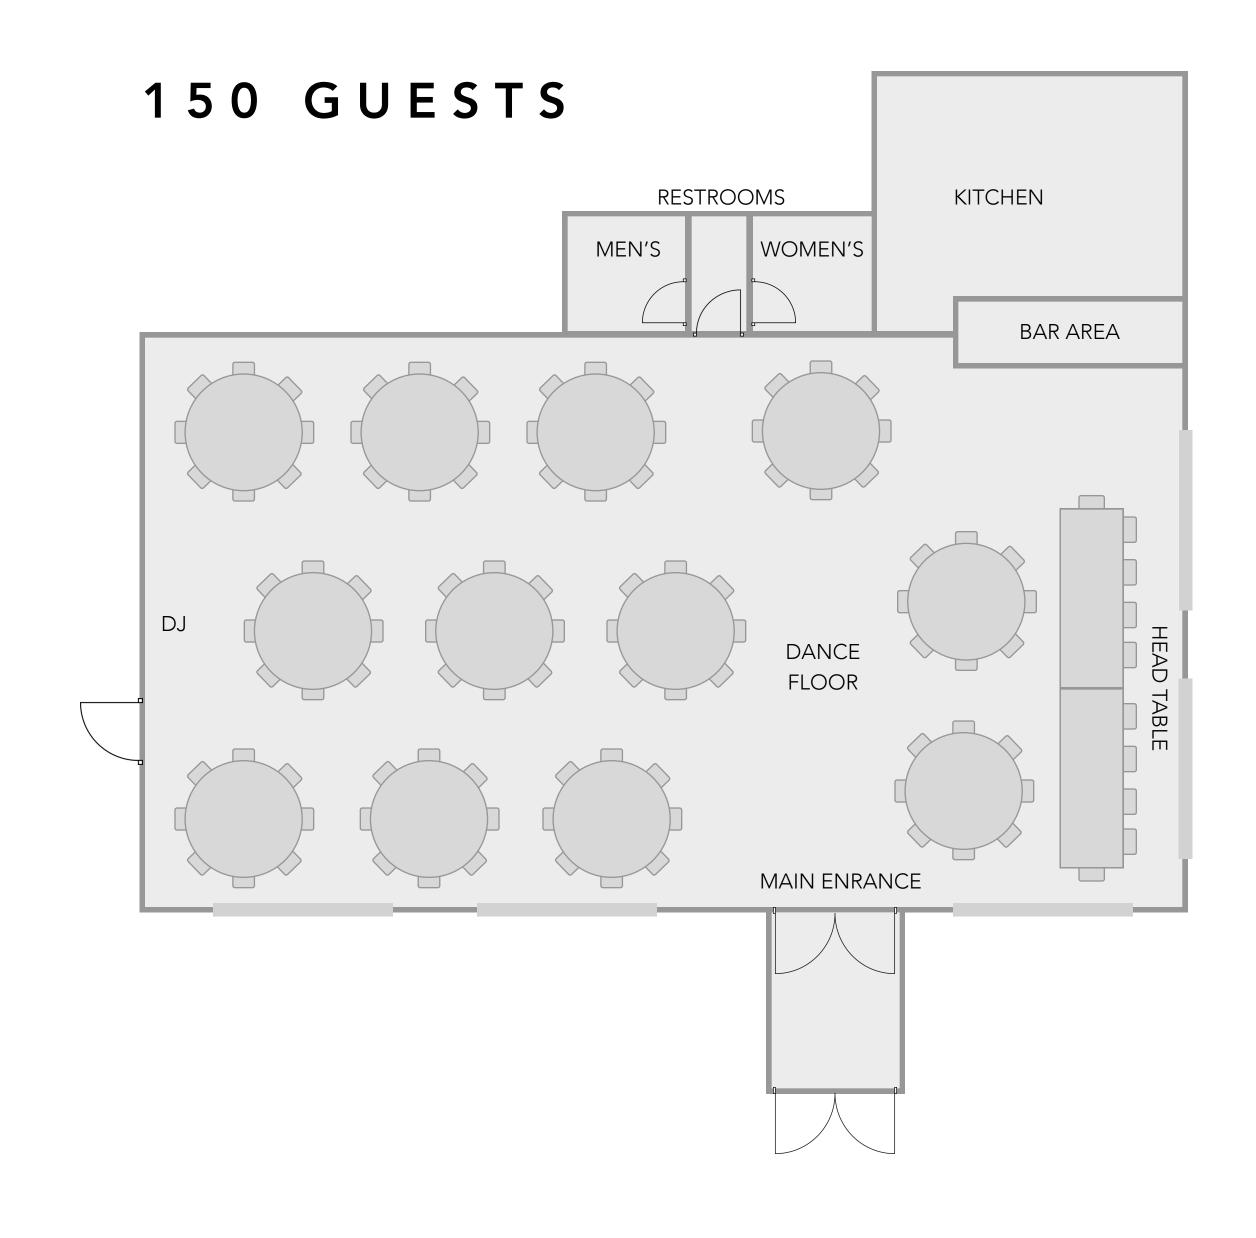

## RECEPTION TABLE DIAGRAM EXAMPLES

**HOURS OF USE** ~ Client shall generally have up to 6 hours to occupy the premises unless otherwise stated in their estimate. Maximum occupancy for the Ballroom is 150. The event must conclude no later than 2:00 AM. Overtime will be billed at the rate of \$500 per hour, payable on the day of the wedding for the facility and additional costs for staffing will be billed as required.